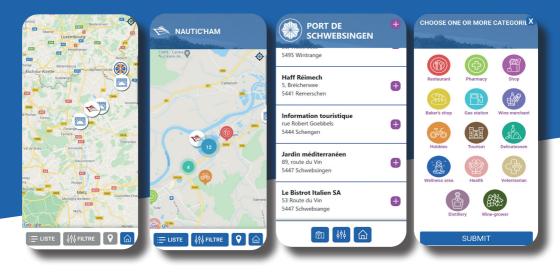

An interactive map includes all of this geolocated informations, as well as the locations of the locks and their coordinates in order to know their opening hours for pleasure craft.

The NAVI MOSEL App allows you to navigate in French, English or German around our beautiful area.